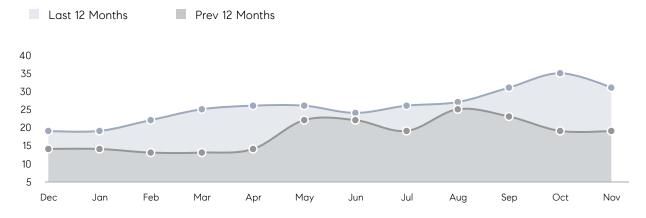

|
|                | AVERAGE SOLD PRICE | \$1,164,583 | \$1,051,375 | 11%      |
|                | # OF CONTRACTS     | 9           | 2           | 350%     |
|                | NEW LISTINGS       | 5           | 2           | 150%     |
| Condo/Co-op/TH | AVERAGE DOM        | -           | -           | -        |
|                | % OF ASKING PRICE  | -           | -           |          |
|                | AVERAGE SOLD PRICE | -           | -           | -        |
|                | # OF CONTRACTS     | 0           | 0           | 0%       |
|                | NEW LISTINGS       | 0           | 0           | 0%       |
|                |                    |             |             |          |

Nov 2022

Nov 2021

% Change

# Ho-Ho-Kus

### NOVEMBER 2022

### Monthly Inventory



### Contracts By Price Range



### Listings By Price Range



# COMPASS



Compass makes no representations or warranties, express or implied, with respect to future market conditions or prices of residential product at the time the subject property or any competitive property is complete and ready for occupancy or with respect to any report, study, finding, recommendation or other information provided by Compass herein. Moreover, no warranty, express or implied, is made or should be assumed regarding the accuracy, adequacy, completeness, legality, reliability, merchantability or fitness for a particular purpose of any information, in part or whole, contained herein. All material is presented with the understanding that Compass shall not be deemed to provide legal, accounting or other p