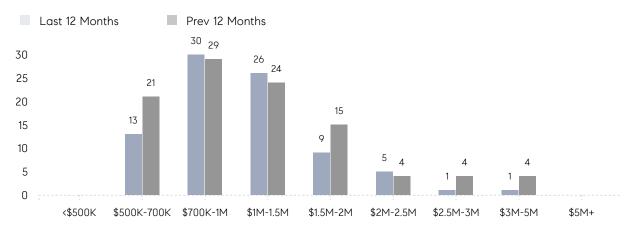

LD PRICE | \$1,164,583 | \$1,051,375 | 11%      |
|                | # OF CONTRACTS     | 9           | 2           | 350%     |
|                | NEW LISTINGS       | 5           | 2           | 150%     |
| Condo/Co-op/TH | AVERAGE DOM        | -           | -           | -        |
|                | % OF ASKING PRICE  | -           | -           |          |
|                | AVERAGE SOLD PRICE | -           | -           | -        |
|                | # OF CONTRACTS     | 0           | 0           | 0%       |
|                | NEW LISTINGS       | 0           | 0           | 0%       |
|                |                    |             |             |          |

Nov 2022

Nov 2021

% Change

# Ho-Ho-Kus

### NOVEMBER 2022

### Monthly Inventory



### Contracts By Price Range



### Listings By Price Range



# COMPASS



Compass makes no representations or warranties, express or implied, with respect to future market conditions or prices of residential product at the time the subject property or any competitive property is complete and ready for occupancy or with respect to any report, study, finding, recommendation or other information provided by Compass herein. Moreover, no warranty, express or implied, is made or should be assumed regarding the accuracy, adequacy, completeness, legality, reliability, merchantability or fitness for a particular purpose of any information, in part or whole, contained herein. All material is presented with the understanding that Compass shall not be deemed to provide legal, accounting or other professional services. This is no