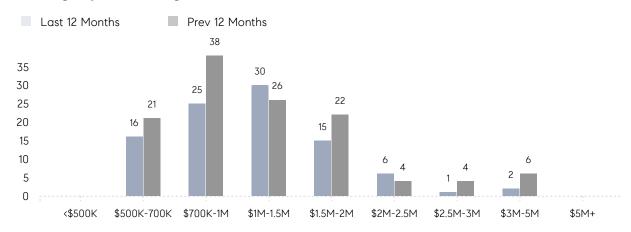

1,375 | 11%      |
|                | # OF CONTRACTS     | 9           | 2           | 350%     |
|                | NEW LISTINGS       | 5           | 2           | 150%     |
| Condo/Co-op/TH | AVERAGE DOM        | -           | -           | -        |
|                | % OF ASKING PRICE  | -           | -           |          |
|                | AVERAGE SOLD PRICE | -           | -           | -        |
|                | # OF CONTRACTS     | 0           | 0           | 0%       |
|                | NEW LISTINGS       | 0           | 0           | 0%       |
|                |                    |             |             |          |

Nov 2022

Nov 2021

% Change

# Ho-Ho-Kus

### NOVEMBER 2022

### Monthly Inventory



### Contracts By Price Range



### Listings By Price Range



# COMPASS



Compass makes no representations or warranties, express or implied, with respect to future market conditions or prices of residential product at the time the subject property or any competitive property is complete and ready for occupancy or with respect to any report, study, finding, recommendation or other information provided by Compass herein. Moreover, no warranty, express or implied, is made or should be assumed regarding the accuracy, adequacy, completeness, legality, reliability, merchantability or fitness for a particular purpose of any information, in part or whole, contained herein. All material is presented with the understanding that Compass shall not be deemed to provide legal, accounting or other professional services. This is not intended to solicit the purch